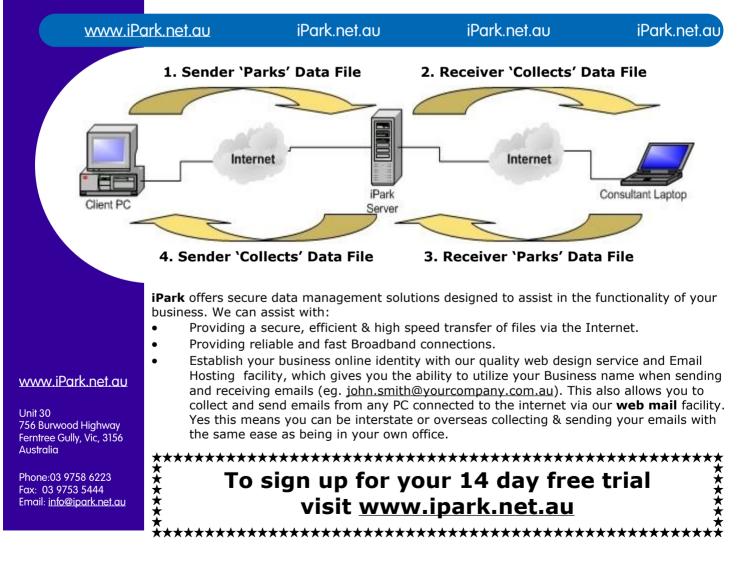

SECURE DATA MANAGEMENT

Files parked in your iPark folder can be collected immediately. Imagine being able to travel interstate or overseas and still having access to your files from the office. It is as simple as someone at the office parking the file and you logging on to the iPark website to collect your file. You can even continue to work on the file and then re-park the file for your office to re-collect. All this is done efficiently over the internet with the secure iPark server.